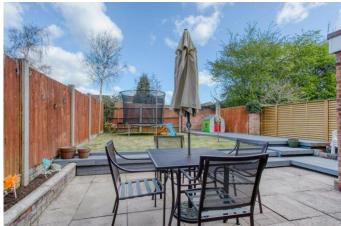

The front aspect of the property is approached by a neatly maintained lawn, block paved driveway with access to the garage via up and over doors and entrance to the main residence from an enclosed porch. The rear garden has been beautifully maintained with a paved patio for dining or entertaining, a further decked area providing additional space for seating.