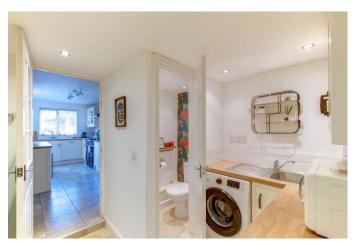

## **Description:**

A wonderfully presented three-bedroom semi-detached property with a separate utility, integral garage and located in the desirable location of Winyates Green.

A beautifully maintained property with wonderful internal living space briefly comprising: - A spacious lounge with front aspect window and feature fireplace, an open plan dining room to the kitchen benefiting from patio doors to the rear garden. A well-appointed modern yet traditional fitted kitchen with space for a rangemaster cooker and American fridge freezer. The kitchen allows access through to the utility room and guest WC. A rising staircase leads to the first floor and offers the master bedroom, a second wellproportioned bedroom and the third bedroom of single use. The family bathroom has a bath with shower over, sink and WC.

# Porch Hall

Lounge: 13'7" x 12'3" (4.14m x 3.73m) Lounge: 13'7" x 12'4" (4.14m x 3.76m) Kitchen: 15'5" x 7'6" (4.7m x 2.29m) Dining Room: 15'7" x 10'5" (4.75m x 3.18m) Utility Room: 8'5" x 8' (2.57m x 2.44m) Garage: 10'4" x 8'2" (3.15m x 2.5m) First Floor Landing Master Bedroom: 13'5" x 9'3" (4.1m x 2.82m)