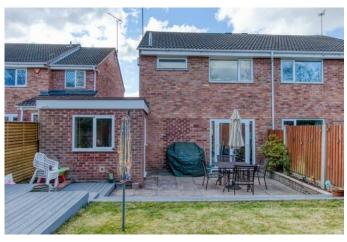

The front aspect of the property is approached by a neatly maintained lawn, block paved driveway with access to the garage via up and over doors and entrance to the main residence from an enclosed porch. The rear garden has been beautifully maintained with a paved patio for dining or entertaining, a further decked area providing additional space for seating.