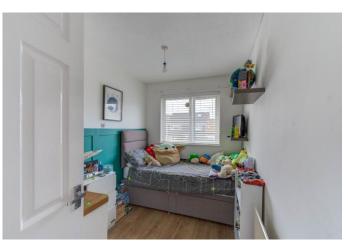

Bedroom Two: 10'11" x 9'3" (3.33m x 2.82m)

**Bedroom Three:** 10'5" x 6'8" (3.18m x 2.03m)

Bathroom: 7'11" x 6'2" (2.41m x 1.88m)

EPC Rating: C Council Tax Band: C (tbc by solicitors). Tenure: Freehold (tbc by solicitors).