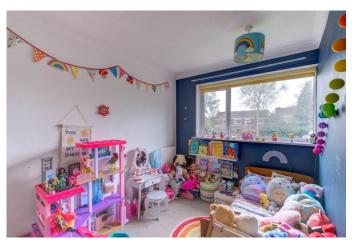

## **Description:**

A wonderfully presented three-bedroom semi-detached property with a separate utility, integral garage and located in the desirable location of Winyates Green.

A beautifully maintained property with wonderful internal living space briefly comprising: - A spacious lounge with front aspect window and feature fireplace, an open plan dining room to the kitchen benefiting from patio doors to the rear garden. A well-appointed modern yet traditional fitted kitchen with space for a rangemaster cooker and American fridge freezer. The kitchen allows access through to the utility room and guest WC. A rising staircase leads to the first floor and offers the master bedroom, a second wellproportioned bedroom and the third bedroom of single use. The family bathroom has a bath with shower over, sink and WC.

Bedroom Two: 10'11" x 9'3" (3.33m x 2.82m)

**Bedroom Three:** 10'5" x 6'8" (3.18m x 2.03m)

Bathroom: 7'11" x 6'2" (2.41m x 1.88m)

EPC Rating: C Council Tax Band: C (tbc by solicitors). Tenure: Freehold (tbc by solicitors).