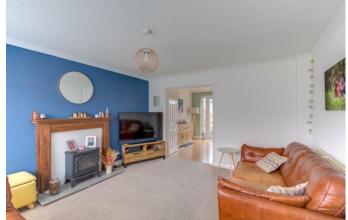

## **Description:**

A wonderfully presented three-bedroom semi-detached property with a separate utility, integral garage and located in the desirable location of Winyates Green.

A beautifully maintained property with wonderful internal living space briefly comprising: - A spacious lounge with front aspect window and feature fireplace, an open plan dining room to the kitchen benefiting from patio doors to the rear garden. A well-appointed modern yet traditional fitted kitchen with space for a rangemaster cooker and American fridge freezer. The kitchen allows access through to the utility room and guest WC. A rising staircase leads to the first floor and offers the master bedroom, a second wellproportioned bedroom and the third bedroom of single use. The family bathroom has a bath with shower over, sink and WC.

# Porch Hall

Lounge: 13'7" x 12'3" (4.14m x 3.73m) Lounge: 13'7" x 12'4" (4.14m x 3.76m) Kitchen: 15'5" x 7'6" (4.7m x 2.29m) Dining Room: 15'7" x 10'5" (4.75m x 3.18m) Utility Room: 8'5" x 8' (2.57m x 2.44m) Garage: 10'4" x 8'2" (3.15m x 2.5m) First Floor Landing Master Bedroom: 13'5" x 9'3" (4.1m x 2.82m)