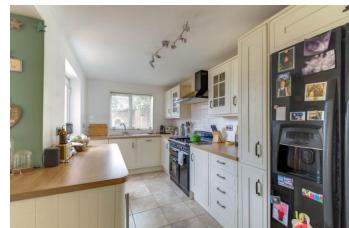

## **Description:**

A wonderfully presented three-bedroom semi-detached property with a separate utility, integral garage and located in the desirable location of Winyates Green.

A beautifully maintained property with wonderful internal living space briefly comprising: - A spacious lounge with front aspect window and feature fireplace, an open plan dining room to the kitchen benefiting from patio doors to the rear garden. A well-appointed modern yet traditional fitted kitchen with space for a rangemaster cooker and American fridge freezer. The kitchen allows access through to the utility room and guest WC. A rising staircase leads to the first floor and offers the master bedroom, a second wellproportioned bedroom and the third bedroom of single use. The family bathroom has a bath with shower over, sink and WC.

# Porch Hall

Lounge: 13'7" x 12'3" (4.14m x 3.73m) Lounge: 13'7" x 12'4" (4.14m x 3.76m) Kitchen: 15'5" x 7'6" (4.7m x 2.29m) Dining Room: 15'7" x 10'5" (4.75m x 3.18m) Utility Room: 8'5" x 8' (2.57m x 2.44m) Garage: 10'4" x 8'2" (3.15m x 2.5m) First Floor Landing Master Bedroom: 13'5" x 9'3" (4.1m x 2.82m)