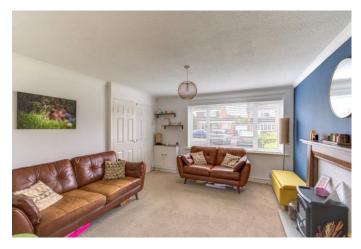

## **Description:**

A wonderfully presented three-bedroom semi-detached property with a separate utility, integral garage and located in the desirable location of Winyates Green.

A beautifully maintained property with wonderful internal living space briefly comprising: - A spacious lounge with front aspect window and feature fireplace, an open plan dining room to the kitchen benefiting from patio doors to the rear garden. A well-appointed modern yet traditional fitted kitchen with space for a rangemaster cooker and American fridge freezer. The kitchen allows access through to the utility room and guest WC. A rising staircase leads to the first floor and offers the master bedroom, a second wellproportioned bedroom and the third bedroom of single use. The family bathroom has a bath with shower over, sink and WC.

# Porch Hall

Lounge: 13'7" x 12'3" (4.14m x 3.73m) Lounge: 13'7" x 12'4" (4.14m x 3.76m) Kitchen: 15'5" x 7'6" (4.7m x 2.29m) Dining Room: 15'7" x 10'5" (4.75m x 3.18m) Utility Room: 8'5" x 8' (2.57m x 2.44m) Garage: 10'4" x 8'2" (3.15m x 2.5m) First Floor Landing Master Bedroom: 13'5" x 9'3" (4.1m x 2.82m)