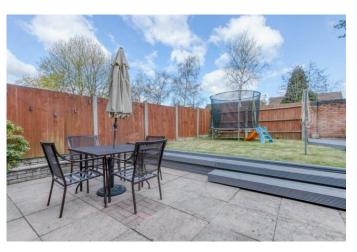

The front aspect of the property is approached by a neatly maintained lawn, block paved driveway with access to the garage via up and over doors and entrance to the main residence from an enclosed porch. The rear garden has been beautifully maintained with a paved patio for dining or entertaining, a further decked area providing additional space for seating.