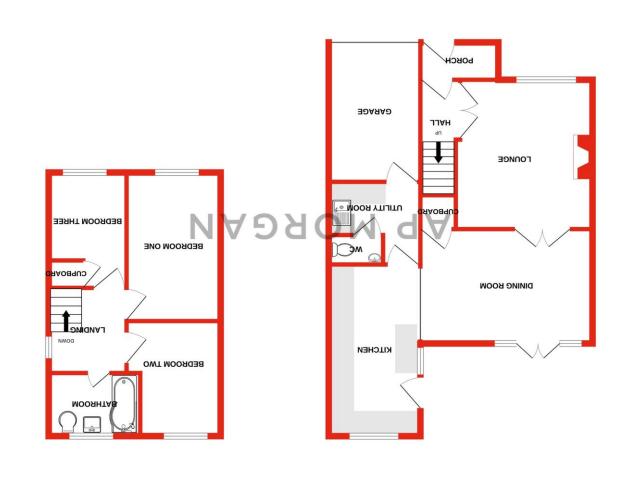

# **Details:**

# Porch Hall

Lounge: 13'7" x 12'3" (4.14m x 3.73m) Lounge: 13'7" x 12'4" (4.14m x 3.76m) Kitchen: 15'5" x 7'6" (4.7m x 2.29m) Dining Room: 15'7" x 10'5" (4.75m x 3.18m) Utility Room: 8'5" x 8' (2.57m x 2.44m) Garage: 10'4" x 8'2" (3.15m x 2.5m) First Floor Landing Master Bedroom: 13'5" x 9'3" (4.1m x 2.82m)

Bedroom Two: 10'11" x 9'3" (3.33m x 2.82m)

**Bedroom Three:** 10'5" x 6'8" (3.18m x 2.03m)

Bathroom: 7'11" x 6'2" (2.41m x 1.88m)

EPC Rating: C Council Tax Band: C (tbc by solicitors). Tenure: Freehold (tbc by solicitors).