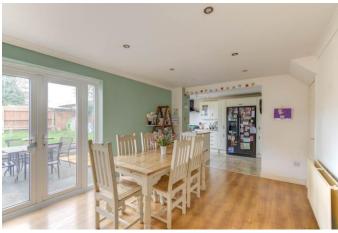

## **Description:**

A wonderfully presented three-bedroom semi-detached property with a separate utility, integral garage and located in the desirable location of Winyates Green.

A beautifully maintained property with wonderful internal living space briefly comprising: - A spacious lounge with front aspect window and feature fireplace, an open plan dining room to the kitchen benefiting from patio doors to the rear garden. A well-appointed modern yet traditional fitted kitchen with space for a rangemaster cooker and American fridge freezer. The kitchen allows access through to the utility room and guest WC. A rising staircase leads to the first floor and offers the master bedroom, a second wellproportioned bedroom and the third bedroom of single use. The family bathroom has a bath with shower over, sink and WC.

# Porch Hall

Lounge: 13'7" x 12'3" (4.14m x 3.73m) Lounge: 13'7" x 12'4" (4.14m x 3.76m) Kitchen: 15'5" x 7'6" (4.7m x 2.29m) Dining Room: 15'7" x 10'5" (4.75m x 3.18m) Utility Room: 8'5" x 8' (2.57m x 2.44m) Garage: 10'4" x 8'2" (3.15m x 2.5m) First Floor Landing Master Bedroom: 13'5" x 9'3" (4.1m x 2.82m)